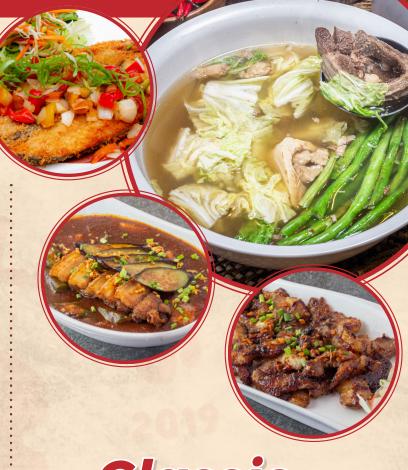

### Classic Filipino Feast

| GOLDEN CRISPY<br>PATA    | 950 |
|--------------------------|-----|
| CLASSIC TAGAYTAY BULALO  | 995 |
| CORNED BEEF<br>KARE-KARE | 935 |
| GRILLED<br>LIEMPO        | 480 |
| PINAKBET WITH<br>BAGNET  | 420 |
| BANGUS BELLY             | 570 |