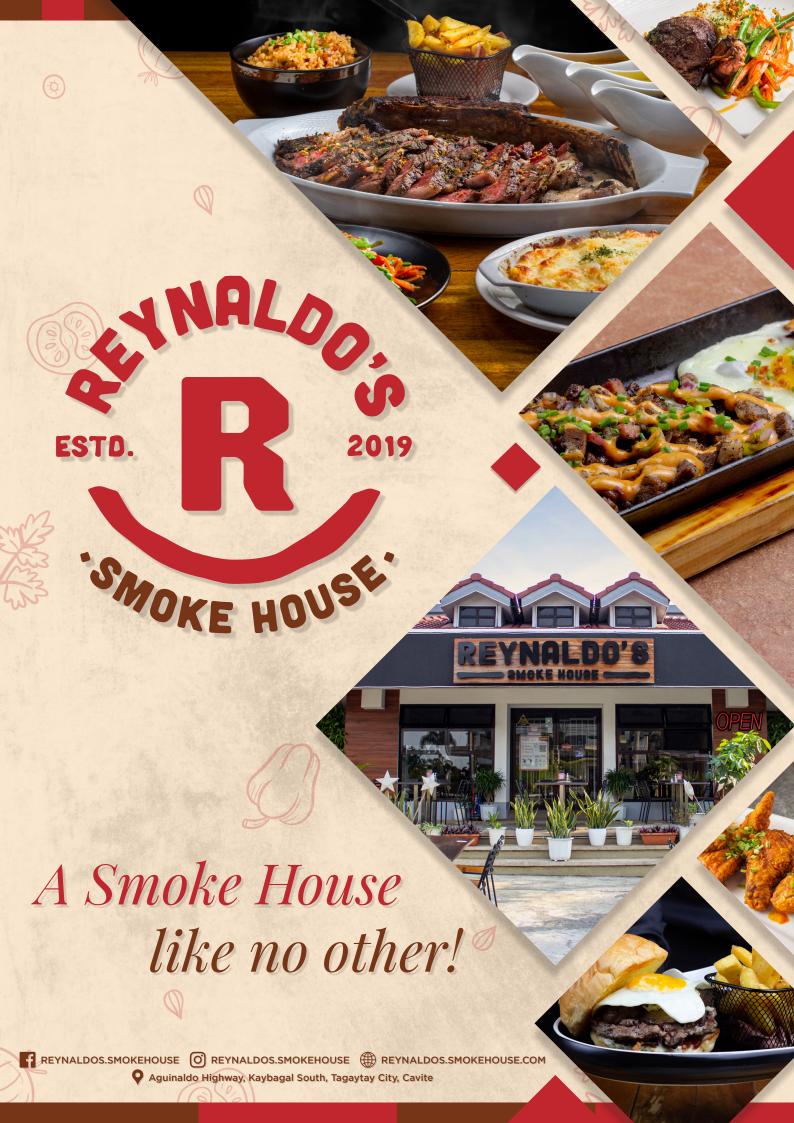

# Salad

| HOUSE SMOKED<br>WAGYU SALAD     | 320 | 580 |
|---------------------------------|-----|-----|
| GRILLED CHICKEN<br>CAESAR SALAD | 320 | 580 |
| CITRUS KANI<br>SALAD            | 320 | 580 |
| GRILLED SHRIMP<br>SALAD         | 320 | 580 |

# Soup

**MUSHROOM SOUP** 

| ENGLISH CLAM CHOWDER | 250 |
|----------------------|-----|
| BLACK FOREST         | 220 |

ROASTED PUMPKIN 220