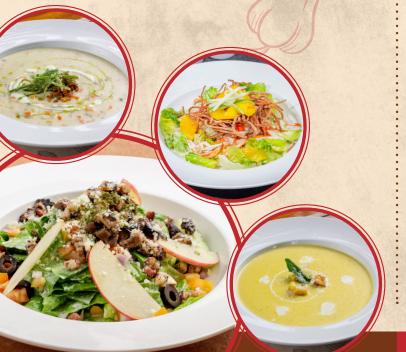

# Appetizer

| SMOKEHOUSE<br>SIGNATURE NACHOS      | 520 |
|-------------------------------------|-----|
| KIM'S FAVORITE FRIED CHICKEN        | 495 |
| BUTTERMILK BUFFALO<br>CHICKEN WINGS | 495 |
| WAGYU SIZZLING<br>SISIG             | 495 |
| CHILI CHEESE<br>FRIES               | 395 |
| GRILLED BONE MARROW & PULLED PORK   | 620 |
| SIZZLING CHICKEN<br>FAJITAS         | 550 |
|                                     |     |