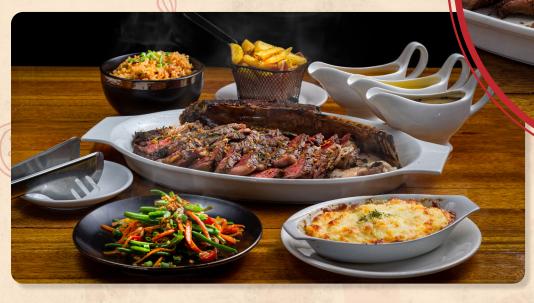

### Steak Room

\*Mashed Potato or Rice Pilaf for the starch. Also served with our Roasted Vegetables

CERTIFIED ANGUS BONE IN TOMAHAWK (520z)

9,995

Good for 4 people.
Served with Wedge
Salad, Dirty Rice
and Parmesan Fries.
\*Please allow one
day advanced order.

**CERTIFIED WAGYU STRIPLOIN (11oz)** 

4,900

CERTIFIED ANGUS RIB-EYE (14oz)

2,995

CERTIFIED ANGUS TENDERLOIN (80z)

2,950

**CERTIFIED ANGUS PORTERHOUSE** (170z)

2,850