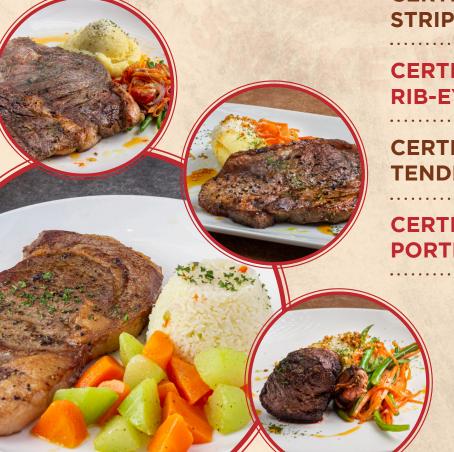

### Steak Room

\*Mashed Potato or Rice Pilaf for the starch. Also served with our Roasted Vegetables

CERTIFIED ANGUS BONE IN TOMAHAWK (520z)

9,995

Good for 4 people.
Served with Wedge
Salad, Dirty Rice
and Parmesan Fries.
\*Please allow one
day advanced order.

**CERTIFIED WAGYU STRIPLOIN (11oz)** 

4,900

CERTIFIED ANGUS RIB-EYE (14oz)

2,995

CERTIFIED ANGUS TENDERLOIN (80z)

2,950

**CERTIFIED ANGUS PORTERHOUSE** (170z)

2,850