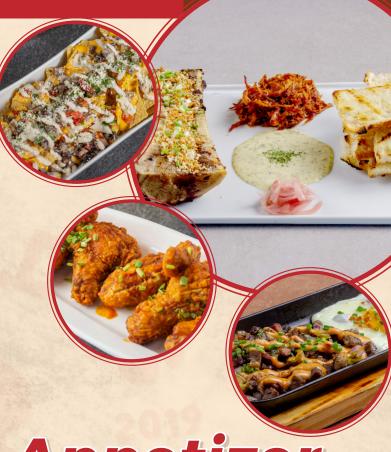

# Pasta

| HOUSE SMOKED    | 395 |
|-----------------|-----|
| BACON CARBONARA | 333 |
|                 |     |

SPAGHETTI AGLIO
OLIO
395

SPAGHETTI AND
MEAT BALLS
445

TRUFFLE MUSHROOM
PASTA WITH PROSCIUTTO
495