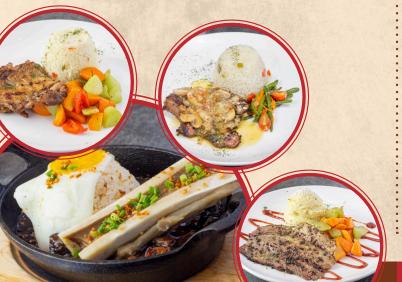

## Entree

\*Mashed Potato or Rice Pilaf for the starch. Also served with our Roasted Vegetables

| SMOKED PEPPER<br>RUB BRISKET        | 895  |
|-------------------------------------|------|
| SMOKED BEEF<br>RIBS                 | 1095 |
| BBQ BABY<br>BACK RIBS               | 790  |
| PINK<br>SALMON                      | 795  |
| GRILLED<br>MAHI-MAHI                | 680  |
| SMOKED PULLED<br>PORK               | 650  |
| SOUTHERN FRIED<br>CHICKEN ALA KING  | 620  |
| GARLIC AND ROSEMARY GRILLED CHICKEN | 560  |
| WAGYU PARES WITH<br>BONE MARROW     | 695  |
| SMOTHERED GRILLED PORKCHOP          | 695  |

### Classic Filipino Feast

| GOLDEN CRISPY<br>PATA    | 950 |
|--------------------------|-----|
| CLASSIC TAGAYTAY BULALO  | 995 |
| CORNED BEEF<br>KARE-KARE | 935 |
| GRILLED<br>LIEMPO        | 480 |
| PINAKBET WITH<br>BAGNET  | 420 |
| BANGUS BELLY             | 570 |