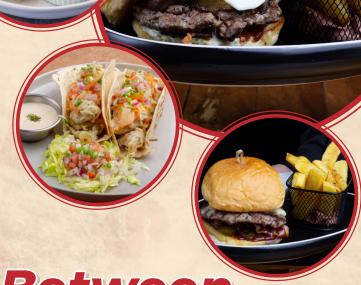

Between the bread

Add Bacon or Blue Cheese: P95

| CLASSIC GRILLED | 485 |
|-----------------|-----|
| CHEESEBURGER    | 403 |

| THE SMOKEHO | USE 550 |  |
|-------------|---------|--|
| BURGER      | 330     |  |
|             |         |  |

| ULTIMATE OVERLOAD | 695 |
|-------------------|-----|
| BURGER            | 093 |

| REYNALDO'S BRISKET | 450 |
|--------------------|-----|
| SANDWICH           | 730 |

| CRISPY CHICKEN | 395 |
|----------------|-----|
| SANDWICH       | 393 |

| BAJA CRISPY | 485 |
|-------------|-----|
| FISH TACO   | 400 |

| P | ULLED F | PORK |   | 395 |
|---|---------|------|---|-----|
| 0 | HECADI  | IIA  | ^ | 393 |

Prices are in PHP, VAT-inclusive, and subject to 10% service charge.